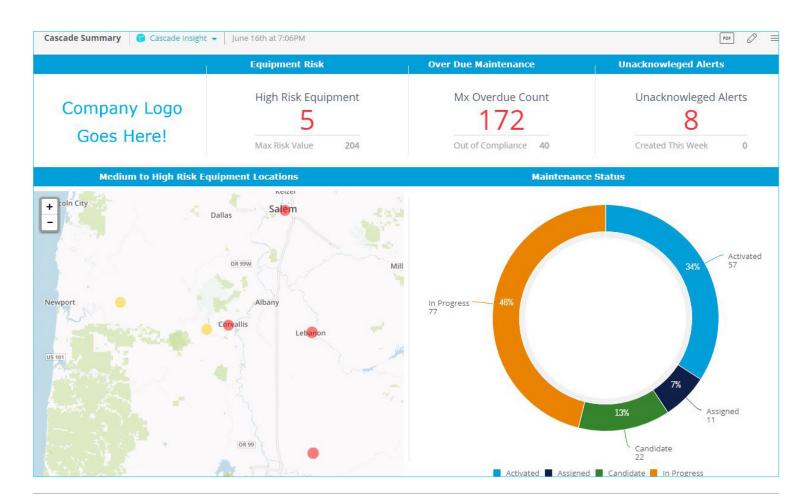

#### Cascade Insight turns your data into actionable intelligence

The software provides visibility of your work and maintenance programs, the health and risk of your asset fleet, and the management of your corporate data repository. A lens into the status of your maintenance schedule, your maintenance cost and your high-risk equipment allows you to focus asset management

## With Cascade Insight, your utility can begin answering critical questions:

- How many high-risk assets exist, and where are they located?
- What is the breakdown of high-risk equipment by equipment type (transformers, breakers, relays, switches, etc)?
- What is the status of maintenance orders? How many are overdue?
- How many equipment, spares, parts locations are there?
- Which location in my system has the largest maintenance cost?
- Where is my largest maintenance cost by equipment category, type, manufacturer and model?
- What is the total amount of forecasted work by year?

#### CASCADE INSIGHT AT A GLANCE:

- Provides statistical reporting and visual dashboards on entire fleet of transmission and distribution (T&D) assets
- Imports and integrates data, and identifies anomalies in data collection
- Allows you to customize dashboards for specific and changing needs of various stakeholder groups
- Supports short-term operational and longer term business strategies
- Enables overview of maintenance work order status
- Gives notifications of high risk
- Supports financial performance analysis for scenarios such as maintenance cost and forecast